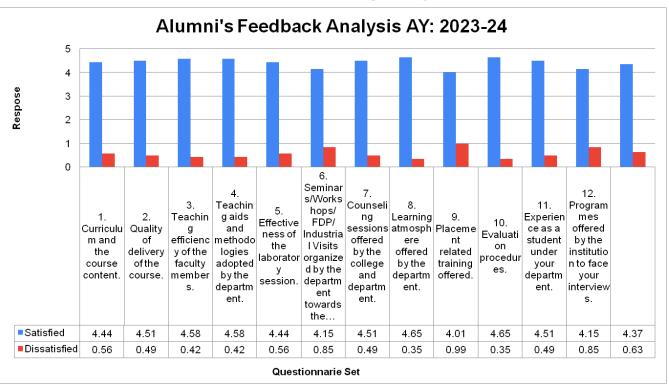

(Approved by AICTE, PCI, Pb. Govt. and Affiliated to IKG-PTU, Jalandhar PSBTE & IT, Chandigarh) Autonomous Status Conferred by UGC NAAC Accredited A<sup>+</sup> Grade

|                   | Alumni's Feedback Analysis AY: 2023-24            |                                                |                                                               |                                                                               |                                                          |                                                                                                                                            |                                                                   |           |                                                    |                                  |                                                                |                                  |                                                                                                                                                   |        |
|-------------------|---------------------------------------------------|------------------------------------------------|---------------------------------------------------------------|-------------------------------------------------------------------------------|----------------------------------------------------------|--------------------------------------------------------------------------------------------------------------------------------------------|-------------------------------------------------------------------|-----------|----------------------------------------------------|----------------------------------|----------------------------------------------------------------|----------------------------------|---------------------------------------------------------------------------------------------------------------------------------------------------|--------|
| Range             | 1.<br>Curriculum<br>and the<br>course<br>content. | 2. Quality<br>of delivery<br>of the<br>course. | 3.<br>Teaching<br>efficiency<br>of the<br>faculty<br>members. | 4. Teaching<br>aids and<br>methodologi<br>es adopted<br>by the<br>department. | 5.<br>Effectivene<br>ss of the<br>laboratory<br>session. | 6.<br>Seminars/<br>Workshop<br>s/ FDP/<br>Industrial<br>Visits<br>organized<br>by the<br>departmen<br>t towards<br>the skills<br>developme | g sessions<br>offered by<br>the college<br>and<br>departmen<br>t. | e offered | 9.<br>Placement<br>related<br>training<br>offered. | 10.<br>Evaluation<br>procedures. | 11.<br>Experience<br>as a student<br>under your<br>department. | 12.<br>Programme<br>s offered by | 13.<br>Infrastructur<br>e provided<br>by the<br>institution<br>for<br>curricular,<br>co-<br>curricular<br>and extra-<br>curricular<br>activities. | Rating |
| Satisfied         | 5                                                 | 6                                              | 3                                                             | 4                                                                             | 2                                                        | 6                                                                                                                                          | 3                                                                 | 3         | 9                                                  | 2                                | 5                                                              | 6                                | 5                                                                                                                                                 |        |
| Average           | 3                                                 | 1                                              | 3                                                             | 2                                                                             | 6                                                        | 6                                                                                                                                          | 4                                                                 | 2         | 5                                                  | 3                                | 2                                                              | 6                                | 4                                                                                                                                                 |        |
| Good              | 8                                                 | 6                                              | 3                                                             | 5                                                                             | 13                                                       | 7                                                                                                                                          | 7                                                                 | 7         | 12                                                 | 8                                | 12                                                             | 13                               | 9                                                                                                                                                 |        |
| Very good         | 19                                                | 18                                             | 16                                                            | 30                                                                            | 18                                                       | 18                                                                                                                                         | 23                                                                | 21        | 22                                                 | 24                               | 17                                                             | 16                               | 15                                                                                                                                                |        |
| Excellent         | 34                                                | 38                                             | 42                                                            | 28                                                                            | 28                                                       | 31                                                                                                                                         | 31                                                                | 35        | 21                                                 | 31                               | 33                                                             | 29                               | 34                                                                                                                                                |        |
| Total             | 71                                                | 71                                             | 71                                                            | 71                                                                            | 71                                                       | 71                                                                                                                                         | 71                                                                | 71        | 71                                                 | 71                               | 71                                                             | 71                               | 71                                                                                                                                                |        |
| Satisfied         | 63                                                | 64                                             | 65                                                            | 65                                                                            | 63                                                       | 59                                                                                                                                         | 64                                                                | 66        | 57                                                 | 66                               | 64                                                             | 59                               | 62                                                                                                                                                | 62.85  |
| 5-Scale Weightage | 4.44                                              | 4.51                                           | 4.58                                                          | 4.58                                                                          | 4.44                                                     | 4.15                                                                                                                                       | 4.51                                                              | 4.65      | 4.01                                               | 4.65                             | 4.51                                                           | 4.15                             | 4.37                                                                                                                                              | 4.43   |
| Dissatisfied      | 8                                                 | 7                                              | 6                                                             | 6                                                                             | 8                                                        | 12                                                                                                                                         | 7                                                                 | 5         | 14                                                 | 5                                | 7                                                              | 12                               | 9                                                                                                                                                 | 8.15   |
| 5-Scale Weightage | 0.56                                              | 0.49                                           | 0.42                                                          | 0.42                                                                          | 0.56                                                     | 0.85                                                                                                                                       | 0.49                                                              | 0.35      | 0.99                                               | 0.35                             | 0.49                                                           | 0.85                             | 0.63                                                                                                                                              |        |