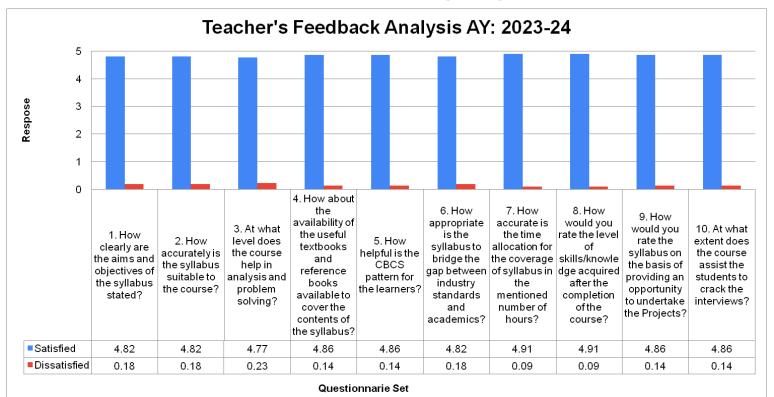

(Approved by AICTE, PCI, Pb. Govt. and Affiliated to IKG-PTU, Jalandhar PSBTE & IT, Chandigarh) Autonomous Status Conferred by UGC NAAC Accredited A<sup>+</sup> Grade

|                   | Teacher's Feedback Analysis                                                             |                                                                             |                                                                                             |                                                                                                                                                                  |                                                                     |                                                                                                                                   |                                                                                                                                     |                                                                                                                                 |                                                                                                                                             |                                                                                                   |        |  |  |  |
|-------------------|-----------------------------------------------------------------------------------------|-----------------------------------------------------------------------------|---------------------------------------------------------------------------------------------|------------------------------------------------------------------------------------------------------------------------------------------------------------------|---------------------------------------------------------------------|-----------------------------------------------------------------------------------------------------------------------------------|-------------------------------------------------------------------------------------------------------------------------------------|---------------------------------------------------------------------------------------------------------------------------------|---------------------------------------------------------------------------------------------------------------------------------------------|---------------------------------------------------------------------------------------------------|--------|--|--|--|
| Range             | 1. How<br>clearly are<br>the aims<br>and<br>objectives<br>of the<br>syllabus<br>stated? | 2. How<br>accurately<br>is the<br>syllabus<br>suitable to<br>the<br>course? | 3. At what<br>level does<br>the course<br>help in<br>analysis<br>and<br>problem<br>solving? | A<br>4. How about<br>the<br>availability of<br>the useful<br>textbooks<br>and<br>reference<br>books<br>available to<br>cover the<br>contents of<br>the syllabus? | 5. How<br>helpful is<br>the CBCS<br>pattern for<br>the<br>learners? | 6. How<br>appropriat<br>e is the<br>syllabus to<br>bridge the<br>gap<br>between<br>industry<br>standards<br>and<br>academics<br>? | 7. How<br>accurate is<br>the time<br>allocation<br>for the<br>coverage<br>of syllabus<br>in the<br>mentioned<br>number of<br>hours? | 8. How<br>would you<br>rate the<br>level of<br>skills/know<br>ledge<br>acquired<br>after the<br>completion<br>of the<br>course? | 9. How<br>would you<br>rate the<br>syllabus<br>on the<br>basis of<br>providing<br>an<br>opportunit<br>y to<br>undertake<br>the<br>Broiceto2 | 10. At what<br>extent does<br>the course<br>assist the<br>students to<br>crack the<br>interviews? | Rating |  |  |  |
| Satisfied         | 2                                                                                       | 1                                                                           | 3                                                                                           | 1                                                                                                                                                                | 2                                                                   | 3                                                                                                                                 | 2                                                                                                                                   | 2                                                                                                                               | 2                                                                                                                                           | 2                                                                                                 |        |  |  |  |
| Average           | 2                                                                                       | 3                                                                           | 2                                                                                           | 2                                                                                                                                                                | 1                                                                   | 1                                                                                                                                 | 0                                                                                                                                   | 0                                                                                                                               | 1                                                                                                                                           | 1                                                                                                 |        |  |  |  |
| Good              | 3                                                                                       | 3                                                                           | 7                                                                                           | 11                                                                                                                                                               | 5                                                                   | 10                                                                                                                                | 5                                                                                                                                   | 5                                                                                                                               | 6                                                                                                                                           | 7                                                                                                 |        |  |  |  |
| Very good         | 30                                                                                      | 47                                                                          | 44                                                                                          | 38                                                                                                                                                               | 49                                                                  | 57                                                                                                                                | 34                                                                                                                                  | 41                                                                                                                              | 46                                                                                                                                          | 42                                                                                                |        |  |  |  |
| Excellent         | 72                                                                                      | 55                                                                          | 53                                                                                          | 57                                                                                                                                                               | 52                                                                  | 38                                                                                                                                | 68                                                                                                                                  | 61                                                                                                                              | 54                                                                                                                                          | 57                                                                                                |        |  |  |  |
| Total             | 109                                                                                     | 109                                                                         | 109                                                                                         | 109                                                                                                                                                              | 109                                                                 | 109                                                                                                                               | 109                                                                                                                                 | 109                                                                                                                             | 109                                                                                                                                         | 109                                                                                               |        |  |  |  |
| Satisfied         | 105                                                                                     | 105                                                                         | 104                                                                                         | 106                                                                                                                                                              | 106                                                                 | 105                                                                                                                               | 107                                                                                                                                 | 107                                                                                                                             | 106                                                                                                                                         | 106                                                                                               | 105.70 |  |  |  |
| 5-Scale Weightage | 4.82                                                                                    | 4.82                                                                        | 4.77                                                                                        | 4.86                                                                                                                                                             | 4.86                                                                | 4.82                                                                                                                              | 4.91                                                                                                                                | 4.91                                                                                                                            | 4.86                                                                                                                                        | 4.86                                                                                              | 4.85   |  |  |  |
| Dissatisfied      | 4                                                                                       | 4                                                                           | 5                                                                                           | 3                                                                                                                                                                | 3                                                                   | 4                                                                                                                                 | 2                                                                                                                                   | 2                                                                                                                               | 3                                                                                                                                           | 3                                                                                                 | 3.30   |  |  |  |
| 5-Scale Weightage | 0.18                                                                                    | 0.18                                                                        | 0.23                                                                                        | 0.14                                                                                                                                                             | 0.14                                                                | 0.18                                                                                                                              | 0.09                                                                                                                                | 0.09                                                                                                                            | 0.14                                                                                                                                        | 0.14                                                                                              | 0.15   |  |  |  |