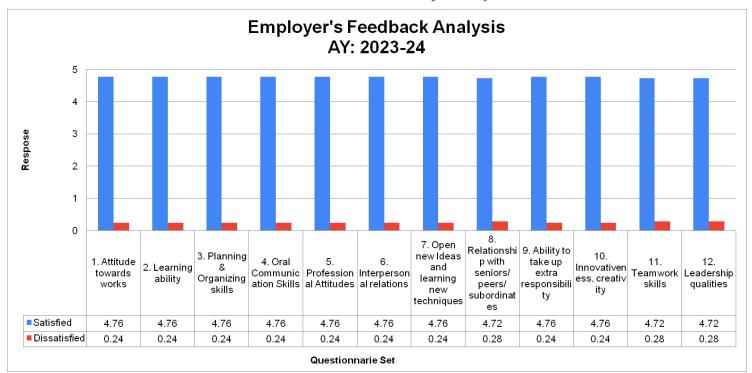

(Approved by AICTE, PCI, Pb. Govt. and Affiliated to IKG-PTU, Jalandhar PSBTE & IT, Chandigarh) Autonomous Status Conferred by UGC NAAC Accredited A<sup>+</sup> Grade

|                   | Employer's Feedback Analysis<br>AY: 2023-24 |                        |                                          |                                    |                                 |                                  |                                                           |                                                               |                                                  |                                      |                           |                                |        |  |  |
|-------------------|---------------------------------------------|------------------------|------------------------------------------|------------------------------------|---------------------------------|----------------------------------|-----------------------------------------------------------|---------------------------------------------------------------|--------------------------------------------------|--------------------------------------|---------------------------|--------------------------------|--------|--|--|
| Range             | 1. Attitude<br>towards<br>works             | 2. Learning<br>ability | 3. Planning<br>&<br>Organizing<br>skills | 4. Oral<br>Communication<br>Skills | 5.<br>Professional<br>Attitudes | 6.<br>Interpersonal<br>relations | 7. Open new<br>Ideas and<br>Iearning<br>new<br>techniques | 8.<br>Relationship<br>with seniors/<br>peers/<br>subordinates | 9. Ability to<br>take up extra<br>responsibility | 10.<br>Innovativeness,<br>creativity | 11.<br>Teamwork<br>skills | 12.<br>Leadership<br>qualities | Rating |  |  |
| Satisfied         | 3                                           | 4                      | 4                                        | 5                                  | 4                               | 4                                | 4                                                         | 5                                                             | 4                                                | 5                                    | 5                         | 6                              |        |  |  |
| Average           | 2                                           | 1                      | 1                                        | 0                                  | 1                               | 1                                | 1                                                         | 1                                                             | 1                                                | 0                                    | 1                         | 0                              |        |  |  |
| Good              | 9                                           | 3                      | 8                                        | 8                                  | 8                               | 8                                | 8                                                         | 3                                                             | 4                                                | 11                                   | 3                         | 12                             |        |  |  |
| Very good         | 33                                          | 35                     | 38                                       | 38                                 | 34                              | 34                               | 30                                                        | 31                                                            | 30                                               | 41                                   | 27                        | 35                             |        |  |  |
| Excellent         | 59                                          | 63                     | 55                                       | 55                                 | 59                              | 59                               | 63                                                        | 66                                                            | 67                                               | 49                                   | 70                        | 53                             |        |  |  |
| Total             | 106                                         | 106                    | 106                                      | 106                                | 106                             | 106                              | 106                                                       | 106                                                           | 106                                              | 106                                  | 106                       | 106                            |        |  |  |
| Satisfied         | 101                                         | 101                    | 101                                      | 101                                | 101                             | 101                              | 101                                                       | 100                                                           | 101                                              | 101                                  | 100                       | 100                            | 100.75 |  |  |
| 5-Scale Weightage | 4.76                                        | 4.76                   | 4.76                                     | 4.76                               | 4.76                            | 4.76                             | 4.76                                                      | 4.72                                                          | 4.76                                             | 4.76                                 | 4.72                      | 4.72                           | 4.75   |  |  |
| Dissatisfied      | 5                                           | 5                      | 5                                        | 5                                  | 5                               | 5                                | 5                                                         | 6                                                             | 5                                                | 5                                    | 6                         | 6                              | 5.25   |  |  |
| 5-Scale Weightage | 0.24                                        | 0.24                   | 0.24                                     | 0.24                               | 0.24                            | 0.24                             | 0.24                                                      | 0.28                                                          | 0.24                                             | 0.24                                 | 0.28                      | 0.28                           | 0.25   |  |  |