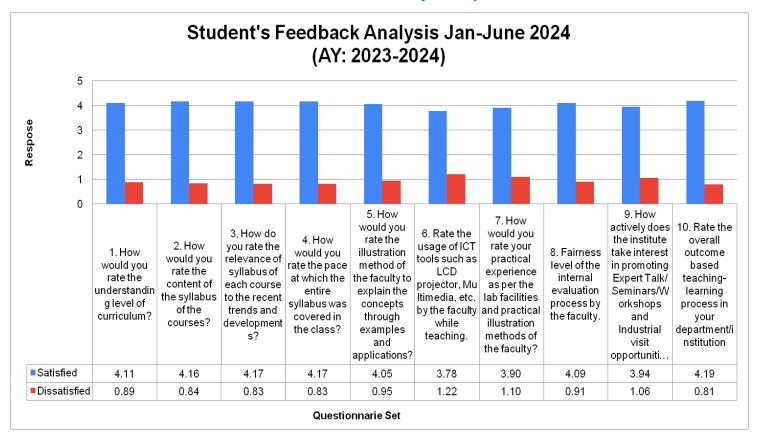

|                   | Student's Feedback Analysis Jan-June 2024<br>(AY: 2023-2024)                 |                                                                                     |                                                                                                                             |                                                                                                         |                                                                                                                                                              |                                                                                                                                  |                                                                                                                                                               |                                                                                     |                                                                                                                                                                                               |                                                                                                                          |        |  |  |  |  |
|-------------------|------------------------------------------------------------------------------|-------------------------------------------------------------------------------------|-----------------------------------------------------------------------------------------------------------------------------|---------------------------------------------------------------------------------------------------------|--------------------------------------------------------------------------------------------------------------------------------------------------------------|----------------------------------------------------------------------------------------------------------------------------------|---------------------------------------------------------------------------------------------------------------------------------------------------------------|-------------------------------------------------------------------------------------|-----------------------------------------------------------------------------------------------------------------------------------------------------------------------------------------------|--------------------------------------------------------------------------------------------------------------------------|--------|--|--|--|--|
| Range             | 1. How<br>would you<br>rate the<br>understandi<br>ng level of<br>curriculum? | 2. How<br>would you<br>rate the<br>content of<br>the syllabus<br>of the<br>courses? | 3. How do<br>you rate the<br>relevance of<br>syllabus of<br>each course<br>to the recent<br>trends and<br>development<br>s? | 4. How would<br>you rate the<br>pace at which<br>the entire<br>syllabus was<br>covered in the<br>class? | 5. How<br>would you<br>rate the<br>illustration<br>method of<br>the faculty<br>to explain<br>the concepts<br>through<br>examples<br>and<br>applications<br>? | 6. Rate the<br>usage of<br>ICT tools<br>such as LCD<br>projector,<br>Multimedia,<br>etc. by the<br>faculty<br>while<br>teaching. | 7. How<br>would you<br>rate your<br>practical<br>experience<br>as per the<br>lab facilities<br>and<br>practical<br>illustration<br>methods of<br>the faculty? | 8. Fairness<br>level of the<br>internal<br>evaluation<br>process by<br>the faculty. | 9. How<br>actively does<br>the institute<br>take interest<br>in<br>promoting<br>Expert<br>Talk/<br>Seminars/W<br>orkshops<br>and<br>Industrial<br>visit<br>opportunitie<br>s for<br>students? | 10. Rate the<br>overall<br>outcome<br>based<br>teaching-<br>learning<br>process in<br>your<br>department/i<br>nstitution | Rating |  |  |  |  |
| Satisfied         | 85                                                                           | 69                                                                                  | 76                                                                                                                          | 79                                                                                                      | 85                                                                                                                                                           | 134                                                                                                                              | 113                                                                                                                                                           | 89                                                                                  | 108                                                                                                                                                                                           | 80                                                                                                                       |        |  |  |  |  |
| Average           | 80                                                                           | 87                                                                                  | 78                                                                                                                          | 75                                                                                                      | 91                                                                                                                                                           | 93                                                                                                                               | 91                                                                                                                                                            | 79                                                                                  | 88                                                                                                                                                                                            | 70                                                                                                                       |        |  |  |  |  |
| Good              | 165                                                                          | 143                                                                                 | 194                                                                                                                         | 158                                                                                                     | 157                                                                                                                                                          | 182                                                                                                                              | 173                                                                                                                                                           | 163                                                                                 | 163                                                                                                                                                                                           | 173                                                                                                                      |        |  |  |  |  |
| Very good         | 328                                                                          | 305                                                                                 | 308                                                                                                                         | 275                                                                                                     | 276                                                                                                                                                          | 248                                                                                                                              | 257                                                                                                                                                           | 275                                                                                 | 253                                                                                                                                                                                           | 269                                                                                                                      |        |  |  |  |  |
| Excellent         | 270                                                                          | 324                                                                                 | 272                                                                                                                         | 341                                                                                                     | 319                                                                                                                                                          | 271                                                                                                                              | 294                                                                                                                                                           | 322                                                                                 | 316                                                                                                                                                                                           | 336                                                                                                                      |        |  |  |  |  |
| Total             | 928                                                                          | 928                                                                                 | 928                                                                                                                         | 928                                                                                                     | 928                                                                                                                                                          | 928                                                                                                                              | 928                                                                                                                                                           | 928                                                                                 | 928                                                                                                                                                                                           | 928                                                                                                                      |        |  |  |  |  |
| Satisfied         | 763                                                                          | 772                                                                                 | 774                                                                                                                         | 774                                                                                                     | 752                                                                                                                                                          | 701                                                                                                                              | 724                                                                                                                                                           | 760                                                                                 | 732                                                                                                                                                                                           | 778                                                                                                                      | 753.00 |  |  |  |  |
| 5-Scale Weightage | 4.11                                                                         | 4.16                                                                                | 4.17                                                                                                                        | 4.17                                                                                                    | 4.05                                                                                                                                                         | 3.78                                                                                                                             | 3.90                                                                                                                                                          | 4.09                                                                                | 3.94                                                                                                                                                                                          | 4.19                                                                                                                     | 4.06   |  |  |  |  |
| Dissatisfied      | 165                                                                          | 156                                                                                 | 154                                                                                                                         | 154                                                                                                     | 176                                                                                                                                                          | 227                                                                                                                              | 204                                                                                                                                                           | 168                                                                                 | 196                                                                                                                                                                                           | 150                                                                                                                      | 175.00 |  |  |  |  |
| 5-Scale Weightage | 0.89                                                                         | 0.84                                                                                | 0.83                                                                                                                        | 0.83                                                                                                    | 0.95                                                                                                                                                         | 1.22                                                                                                                             | 1.10                                                                                                                                                          | 0.91                                                                                | 1.06                                                                                                                                                                                          | 0.81                                                                                                                     | 0.94   |  |  |  |  |