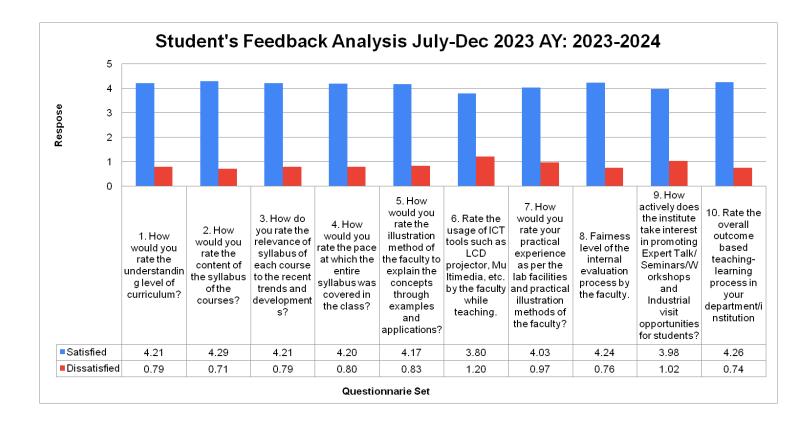

Student's Feedback Analysis July-Dec 2023

AY: 2023-2024

|                   |                                                                              |                                                                                     |                                                                                                                                | A                                                                                                       | . 2023-                                                                                                                                                         |                                                                                                                                     |                                                                                                                                                               |                                                                                     |                                                                                                                                                                                                  |                                                                                                                          |         |
|-------------------|------------------------------------------------------------------------------|-------------------------------------------------------------------------------------|--------------------------------------------------------------------------------------------------------------------------------|---------------------------------------------------------------------------------------------------------|-----------------------------------------------------------------------------------------------------------------------------------------------------------------|-------------------------------------------------------------------------------------------------------------------------------------|---------------------------------------------------------------------------------------------------------------------------------------------------------------|-------------------------------------------------------------------------------------|--------------------------------------------------------------------------------------------------------------------------------------------------------------------------------------------------|--------------------------------------------------------------------------------------------------------------------------|---------|
| Range             | 1. How<br>would you<br>rate the<br>understandi<br>ng level of<br>curriculum? | 2. How<br>would you<br>rate the<br>content of<br>the syllabus<br>of the<br>courses? | 3. How do<br>you rate the<br>relevance of<br>syllabus of<br>each course<br>to the<br>recent<br>trends and<br>development<br>s? | 4. How would<br>you rate the<br>pace at which<br>the entire<br>syllabus was<br>covered in the<br>class? | 5. How<br>would you<br>rate the<br>illustration<br>method of<br>the faculty<br>to explain<br>the<br>concepts<br>through<br>examples<br>and<br>applications<br>? | 6. Rate the<br>usage of<br>ICT tools<br>such as<br>LCD<br>projector,<br>Multimedia,<br>etc. by the<br>faculty<br>while<br>teaching. | 7. How<br>would you<br>rate your<br>practical<br>experience<br>as per the<br>lab facilities<br>and<br>practical<br>illustration<br>methods of<br>the faculty? | 8. Fairness<br>level of the<br>internal<br>evaluation<br>process by<br>the faculty. | 9. How<br>actively<br>does the<br>institute<br>take<br>interest in<br>promoting<br>Expert<br>Talk/<br>Seminars/W<br>orkshops<br>and<br>Industrial<br>visit<br>opportunitie<br>s for<br>students? | 10. Rate the<br>overall<br>outcome<br>based<br>teaching-<br>learning<br>process in<br>your<br>department/i<br>nstitution | Rating  |
| Satisfied         | 108                                                                          | 94                                                                                  | 101                                                                                                                            | 109                                                                                                     | 115                                                                                                                                                             | 179                                                                                                                                 | 133                                                                                                                                                           | 102                                                                                 | 139                                                                                                                                                                                              | 107                                                                                                                      |         |
| Average           | 97                                                                           | 90                                                                                  | 102                                                                                                                            | 97                                                                                                      | 100                                                                                                                                                             | 131                                                                                                                                 | 118                                                                                                                                                           | 93                                                                                  | 125                                                                                                                                                                                              | 84                                                                                                                       |         |
| Good              | 243                                                                          | 213                                                                                 | 262                                                                                                                            | 217                                                                                                     | 210                                                                                                                                                             | 249                                                                                                                                 | 219                                                                                                                                                           | 209                                                                                 | 224                                                                                                                                                                                              | 208                                                                                                                      |         |
| Very good         | 444                                                                          | 420                                                                                 | 392                                                                                                                            | 373                                                                                                     | 400                                                                                                                                                             | 337                                                                                                                                 | 354                                                                                                                                                           | 381                                                                                 | 356                                                                                                                                                                                              | 407                                                                                                                      |         |
| Excellent         | 398                                                                          | 473                                                                                 | 433                                                                                                                            | 494                                                                                                     | 465                                                                                                                                                             | 394                                                                                                                                 | 466                                                                                                                                                           | 505                                                                                 | 446                                                                                                                                                                                              | 484                                                                                                                      |         |
| Total             | 1290                                                                         | 1290                                                                                | 1290                                                                                                                           | 1290                                                                                                    | 1290                                                                                                                                                            | 1290                                                                                                                                | 1290                                                                                                                                                          | 1290                                                                                | 1290                                                                                                                                                                                             | 1290                                                                                                                     |         |
| Satisfied         | 1085                                                                         | 1106                                                                                | 1087                                                                                                                           | 1084                                                                                                    | 1075                                                                                                                                                            | 980                                                                                                                                 | 1039                                                                                                                                                          | 1095                                                                                | 1026                                                                                                                                                                                             | 1099                                                                                                                     | 1067.60 |
| 5-Scale Weightage | 4.21                                                                         | 4.29                                                                                | 4.21                                                                                                                           | 4.20                                                                                                    | 4.17                                                                                                                                                            | 3.80                                                                                                                                | 4.03                                                                                                                                                          | 4.24                                                                                | 3.98                                                                                                                                                                                             | 4.26                                                                                                                     | 4.14    |
| Dissatisfied      | 205                                                                          | 184                                                                                 | 203                                                                                                                            | 206                                                                                                     | 215                                                                                                                                                             | 310                                                                                                                                 | 251                                                                                                                                                           | 195                                                                                 | 264                                                                                                                                                                                              | 191                                                                                                                      | 222.40  |
| 5-Scale Weightage | 0.79                                                                         | 0.71                                                                                | 0.79                                                                                                                           | 0.80                                                                                                    | 0.83                                                                                                                                                            | 1.20                                                                                                                                | 0.97                                                                                                                                                          | 0.76                                                                                | 1.02                                                                                                                                                                                             | 0.74                                                                                                                     | 0.86    |